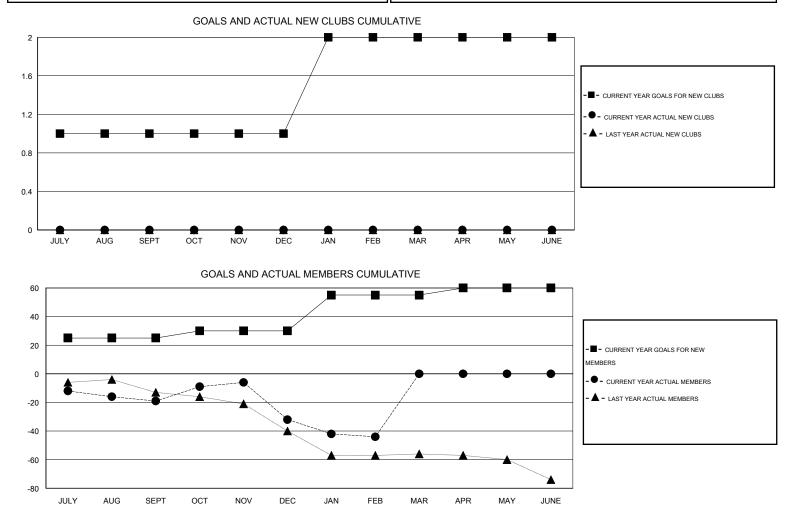

## GMT: CARL HARRELL

| OCATION | NORTH   | CAROLINA |
|---------|---------|----------|
|         | 1101111 |          |

GMT CA 1

| Clubs<br>RESULTS FOR 2014-2015 |        |        |        | Members<br>RESULTS FOR 2014-2015 |                            |         |          |          |            |
|--------------------------------|--------|--------|--------|----------------------------------|----------------------------|---------|----------|----------|------------|
|                                |        |        |        |                                  |                            |         |          |          |            |
| JULY/AUG/SEPT                  | 1      | 0      | 0      | 0                                | JULY/AUG/SEPT              | 25      | 11       | 30       | -19        |
| OCT/NOV/DEC<br>JAN/FEB/MAR     | 0<br>1 | 0<br>0 | 0<br>0 | 0<br>0                           | OCT/NOV/DEC<br>JAN/FEB/MAR | 5<br>25 | 31<br>16 | 44<br>28 | -13<br>-12 |
| APR/MAY/JUNE                   | 0      | 0      | 0      | 0                                | APR/MAY/JUNE               | 5       | 0        | 0        | 0          |